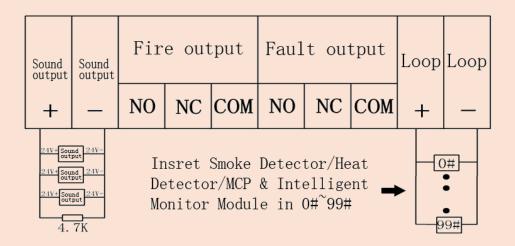

small project



#### DESCRIPTION

VG-6811 Intelligent Fire Alarm Panel is a single-loop addressable panel with capacity up to 100 intelligent devices. This panel is designed in a compact size with 1 LCD screen, 1 sounder output, 2 passive outputs and LED indicators. The build-in memory is capable for 1000 event logs. Through RS232 port, this panel is networkable with other VGREAT panel. In order for Firehouse Gateway, the panel is programed as 8 logic zones with one sounder beacon VG-6737 and one output interface VG-6727 of each. VG-6811 is considered as a economic solution for small projects such as residential house, restaurant, hotel, bank office, telecom stations, etc.

#### **DIMENSION**



## INTERNAL STRUCTURE



(4) AC/DC power module (5) Batteries (6)Buzz

## WIRING INSTRUCTION



# TECHNICAL DATA

| Power Supply             | AC180V-252V/50HZ  | Passive Output  | DC30V/1A        |
|--------------------------|-------------------|-----------------|-----------------|
| Loop Voltage             | DC15-28V          | Sounder Circuit | DC24V/300mA     |
| Max. Loop Current        | 200mA             | Temperature     | -10°C ~ 50°C    |
| Short Circuit Protection | Max.400mA         | Humidity        | ≤95%RH (40±2°C) |
| Loop Capacity            | 40 or 100 devices | Installation    | Wall-mount      |