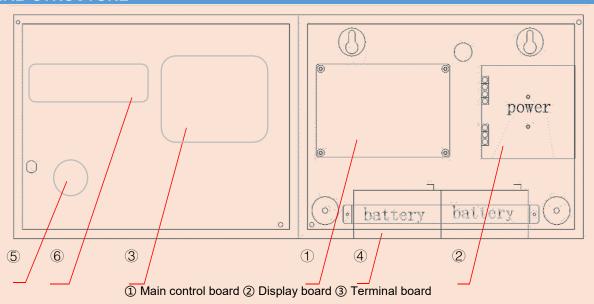

- \* Networkable via RS232 interface
- \* Ideal economic solution for small project



#### DESCRIPTION

VG-6811 Intelligent Fire Alarm Panel is a single-loop addressable panel with capacity up to 100 intelligent devices. This panel is designed in a compact size with 1 LCD screen, 1 sounder output, 2 passive outputs and LED indicators. The build-in memory is capable for 1000 event logs. Through RS232 port, this panel is networkable with other VGREAT panel. In order for Firehouse Gateway, the panel is programed as 8 logic zones with one sounder beacon VG-6737 and one output interface VG-6727 of each. VG-6811 is considered as a economic solution for small projects such as residential house, restaurant, hotel, bank office, telecom stations, etc.

#### **DIMENSION**



## INTERNAL STRUCTURE



(4) AC/DC power module (5) Batteries (6)Buzz

## WIRING INSTRUCTION



# TECHNICAL DATA

| Power Supply             | AC180V-252V/50HZ  | Passive Output  | DC30V/1A        |
|--------------------------|-------------------|-----------------|-----------------|
| Loop Voltage             | DC15-28V          | Sounder Circuit | DC24V/300mA     |
| Max. Loop Current        | 200mA             | Temperature     | -10°C ~ 50°C    |
| Short Circuit Protection | Max.400mA         | Humidity        | ≤95%RH (40±2°C) |
| Loop Capacity            | 40 or 100 devices | Installation    | Wall-mount      |