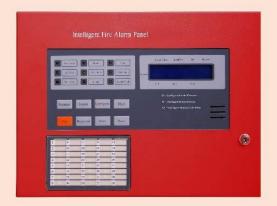

#### DESCRIPTION

VG-6811 Intelligent Fire Alarm Panel is a single-loop addressable panel with capacity up to 100 intelligent devices. This panel is designed in a compact size with 1 LCD screen, 1 sounder output, 2 passive outputs and LED indicators. The build-in memory is capable for 1000 event logs. Through RS232 port, this panel is networkable with other VGREAT panel. In order for Firehouse Gateway, the panel is programed as 8 logic zones with one sounder beacon VG-6737 and one output interface VG-6727 of each. VG-6811 is considered as a economic solution for small projects such as residential house, restaurant, hotel, bank office, telecom stations, etc.